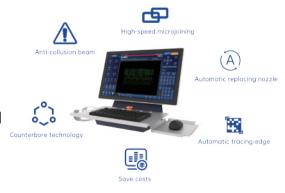

#### **Fully Functional Processing Technology**

- High-speed microjoining, nano microjoining, counterbore technology and non-inductive perforation.
- Manual, automatic tracing-edge and anti-collusion beam.
- Leftover bits and pieces cutting, coaxial visual sensing and automatic replacing nozzle.
- Common side cutting to reduce leftover bits and pieces and save energy.