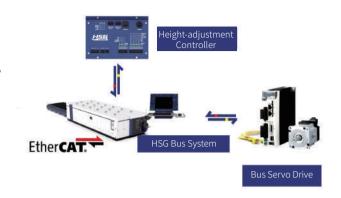

#### **HSG Bus-based Control System**

- EtherCAT bus high-speed response with strong anti-interference capability and simple electrical maintenance.
- Support absolute value and continue in outage and at the break-point for convenient remote diagnosis and servo adjustment.
- Automatic management of machine maintenance, core components are monitored in real time for easy and maintenance reminded on a regular basis.